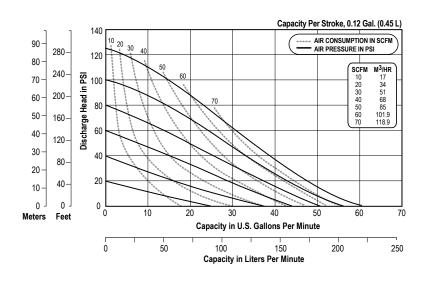

#### PERFORMANCE

NOTE: Performance based on the following: elastomeric fitted pump, flooded suction, water at ambient conditions. The use of other materials and varying hydraulic conditions may result in deviations in excess of 5%.

#### SPECIFICATIONS

| Flow Rate                         |
|-----------------------------------|
| Adjustable to0-61 gpm (230.9 lpm) |
| Port Size                         |
| Suction 1 1/4" NPT                |
| Discharge 1 1/4" NPT              |
| Air Inlet                         |
| Air Exhaust                       |
| Suction Lift                      |
| Dry 20' (6.09 m)                  |
| Wet                               |
| Max Solid Size (Diameter)         |
|                                   |
| Max Noise Level 100 dB(A)         |
| Shipping Weights                  |
| Aluminum 41 lbs (18.6 kg)         |
| Cast Iron 57 lbs (25.9 kg)        |
| Stainless Steel 57 lbs (25.9 kg)  |