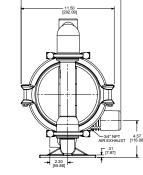

#### DIMENSIONS

- 12.32 [312.93

**VERSAMATIC** 

Warren Rupp, Inc. | A Unit of IDEX Corporation 800 North Main Street | Mansfield, OH 44902 USA Phone: 419.526.7296 | Fax: 419.526.7289

#### SPECIFICATIONS

| Flow Rate                         |
|-----------------------------------|
| Adjustable to0-61 gpm (230.9 lpm) |
| Port Size                         |
| Suction 1 1/4" NPT                |
| Discharge 1 1/4" NPT              |
| Air Inlet                         |
| Air Exhaust                       |
| Suction Lift                      |
| Dry 20' (6.09 m)                  |
| Wet                               |
| Max Solid Size (Diameter)         |
|                                   |
| Max Noise Level 100 dB(A)         |
| Shipping Weights                  |
| Aluminum 41 lbs (18.6 kg)         |
| Cast Iron 57 lbs (25.9 kg)        |
| Stainless Steel 57 lbs (25.9 kg)  |