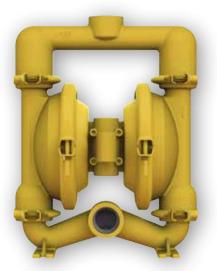

# **V4 DATA SHEET**

### **SPECIFICATIONS & PERFORMANCE**

#### PERFORMANCE



NOTE: Performance based on the following: elastomeric fitted pump, flooded suction, water at ambient conditions. The use of other materials and varying hydraulic conditions may result in deviations in excess of 5%.

#### DIMENSIONS





- 12.32 [312.93





**VERSAMATIC** 

Warren Rupp, Inc. | A Unit of IDEX Corporation 800 North Main Street | Mansfield, OH 44902 USA Phone: 419.526.7296 | Fax: 419.526.7289

#### VERSAMATIC.COM

V4 DS-rev0519

©Copyright 2019 Warren Rupp, Inc. All Rights Reserved.

## 4" V Series Clamped Metallic with Metallic Center Sections

#### SPECIFICATIONS

| Flow Rate                         |
|-----------------------------------|
| Adjustable to0-61 gpm (230.9 lpm) |
| Port Size                         |
| Suction 1 1/4" NPT                |
| Discharge 1 1/4" NPT              |
| Air Inlet                         |
| Air Exhaust                       |
| Suction Lift                      |
| Dry 20' (6.09 m)                  |
| Wet                               |
| Max Solid Size (Diameter)         |
|