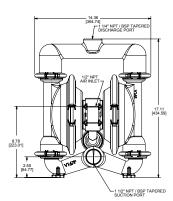

#### DIMENSIONS

- 12.32 [312.93

**VERSAMATIC** 

Warren Rupp, Inc. | A Unit of IDEX Corporation 800 North Main Street | Mansfield, OH 44902 USA Phone: 419.526.7296 | Fax: 419.526.7289

#### SPECIFICATIONS

| Flow Rate                         |
|-----------------------------------|
| Adjustable to0-61 gpm (230.9 lpm) |
| Port Size                         |
| Suction 1 1/4" NPT                |
| Discharge 1 1/4" NPT              |
| Air Inlet                         |
| Air Exhaust                       |
| Suction Lift                      |
| Dry 20' (6.09 m)                  |
| Wet                               |
| Max Solid Size (Diameter)         |
|                                   |
| Max Noise Level 100 dB(A)         |
| Shipping Weights                  |
| Aluminum 41 lbs (18.6 kg)         |
| Cast Iron 57 lbs (25.9 kg)        |
| Stainless Steel 57 lbs (25.9 kg)  |