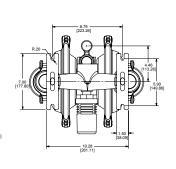

#### DIMENSIONS

- 12.32 [312.93

**VERSAMATIC** 

Warren Rupp, Inc. | A Unit of IDEX Corporation 800 North Main Street | Mansfield, OH 44902 USA Phone: 419.526.7296 | Fax: 419.526.7289

#### SPECIFICATIONS

| Flow Rate                         |
|-----------------------------------|
| Adjustable to0-61 gpm (230.9 lpm) |
| Port Size                         |
| Suction 1 1/4" NPT                |
| Discharge 1 1/4" NPT              |
| Air Inlet                         |
| Air Exhaust                       |
| Suction Lift                      |
| Dry 20' (6.09 m)                  |
| Wet                               |
| Max Solid Size (Diameter)         |
|                                   |
| Max Noise Level 100 dB(A)         |
| Shipping Weights                  |
| Aluminum 41 lbs (18.6 kg)         |
| Cast Iron 57 lbs (25.9 kg)        |
| Stainless Steel 57 lbs (25.9 kg)  |