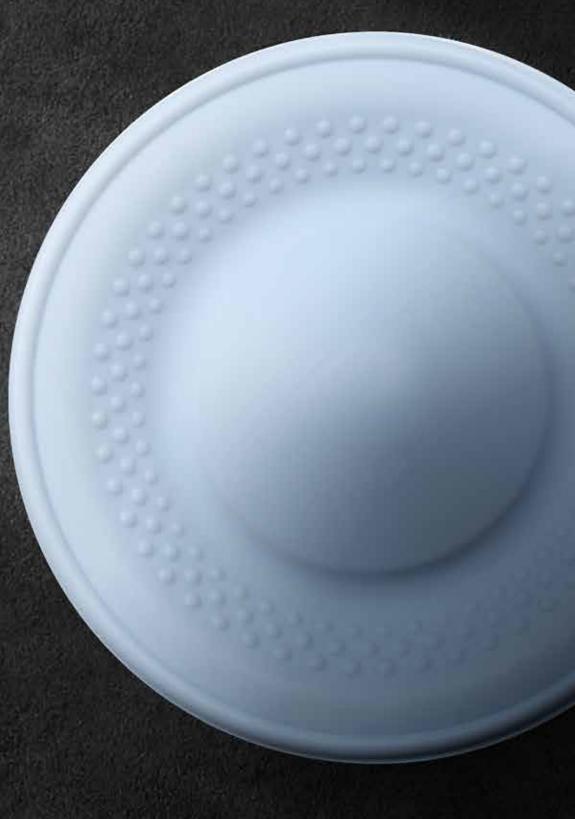

## **DEFLECTION RIDGES**

ward off flex points and eliminate radial "wagon wheel" cracking.

## **EXCLUSIVE CONCAVE SHAPE**

provides excellent service life, suction lift and lower start-up pressure.

**OVERSIZED INTEGRATED PLATE** supports nearly 50% of the diaphragm through the entire dynamic motion stroke.