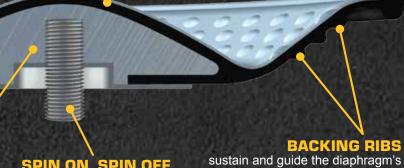

SPIN ON, SPIN OFF no torque spec required; just hand tighten.

flex for extended life and reduced cavitation on suction stroke.