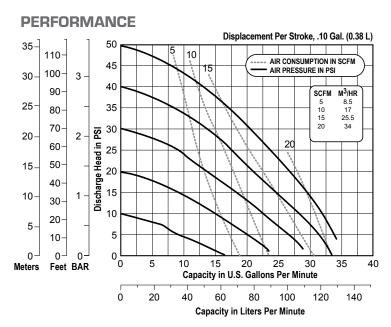

### **SPECIFICATIONS & PERFORMANCE**

## 1" Elima-Matic Bolted Metal – UL Listed

with Metallic Center Section

NOTE: Performance based on the following: elastomeric fitted pump, flooded suction, water at ambient conditions. The use of other materials and varying hydraulic conditions may result in deviations in excess of 5%.

### **SPECIFICATIONS**

| Flow Rate                        |
|----------------------------------|
| Adjustable to0-35 gpm (132 lpm)  |
| Port Size                        |
| Suction 1" Female NPT (BSP)      |
| Discharge 1" Female NPT (BSP)    |
| <b>Air Inlet</b> 3/8" NPT        |
| Air Exhaust 1/2" NPT             |
| Suction Lift                     |
| Dry 15' (4.6 m)                  |
| Wet                              |
| Max Solid Size (Diameter)        |
| 1/8" (3.2 mm)                    |
| Max Noise Level 91 dB(A)         |
| Shipping Weights                 |
| Aluminum 31 lbs (14 kg)          |
| Stainless Steel 36 lbs (16.3 kg) |
|                                  |