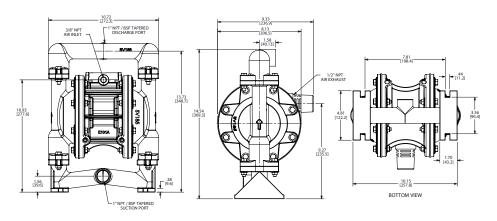

### **DIMENSIONS**

Warren Rupp, Inc. | A Unit of IDEX Corporation 800 North Main Street | Mansfield, OH 44902 USA Phone: 419.526.7296 | Fax: 419.526.7289

**VERSAMATIC.COM** 

e1mdlCdsATEXUL-rev0519

©Copyright 2019 Warren Rupp, Inc. All Rights Reserved.