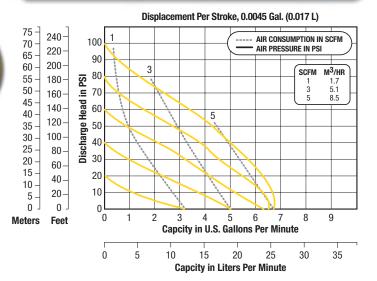

## PERFORMANCE

**E8** 

## **SPECIFICATIONS**

**E8** 

|                    | English         | Metric   |
|--------------------|-----------------|----------|
| Flow rate          |                 |          |
| adjustable to      | 0-6.8 gpm       | 0-26 lpm |
| Port size          |                 |          |
| Inlet and Outlet   | 3/8" NPTF (BSP) |          |
| Air inlet          | 0.25" NPTF      |          |
| Air exhaust        | 0.25" NPTF      |          |
| Suction lift dry   | 11'             | 3.4 m    |
| Teflon® dry        | 11'             | 3.4 m    |
| Max. particle size |                 |          |
| Diameter           | 0.10"           | 2.5 mm   |
| Shipping weight    |                 |          |
| Polypropylene      | 3.0 lbs         | 1.4 kg   |
| Kynar              | 3.0 lbs         | 1.4 kg   |