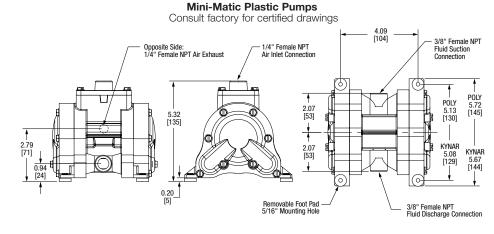

## DIMENSIONS

**E8** 

Measurements in inches (millimeters)

| Available Models                  |                               |  |  |
|-----------------------------------|-------------------------------|--|--|
| Poly pump w/XL E8PP6XK69 Kyı      | ynar pump w/XL E8KP6XK69      |  |  |
| Poly pump w/Geolast E8PP9XK99 Kyı | ynar pump w/Geolast E8KP9XK99 |  |  |
| Poly pump w/Teflon E8PP5TKP9 Kyı  | ynar pump w/Teflon E8KP5TKP9  |  |  |