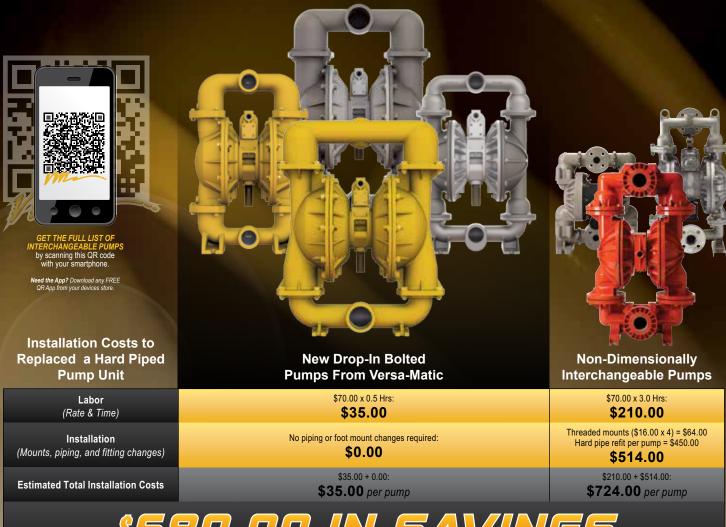

### INSTALLATION **SERVICING**

No costly footprint or piping adjustment needed

8689.00 IN SAVINGS

\*Example Data Assumptions: Installation costs associated with replacing an installed 2" aluminum Wilden or Versa-Matic clamp style pump with any non-dimensionally interchangeable pump style (All AODD brands could apply). Rates will very depending on variables, use your specific data to calculate individual savings. Contact your distributor to learn more.